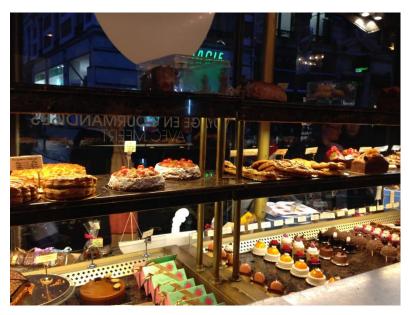

漫步於老里爾,還有很多別緻的小店值得駐足,像是書店、服飾店、 咖啡店、餐廳等等,又或者是甚麼都不做,就找一塊草地享受午後的 陽光。而在老里爾最有名的,莫過於這兩家甜點店。

- Meert

成立於 1971年的甜點店,每次走過總會看到人潮聚集在透明櫥窗外, 或是在店內排隊等候外帶及內用座位。有的人認為他們家的口味偏 甜,價位也相較於其他甜點店高。Gaufre 鬆餅是這裡的招牌,但我個 人最喜歡的是 Cheese cake,如果內用的話,價格也會比外帶再高出 一些,要記得及早訂位。