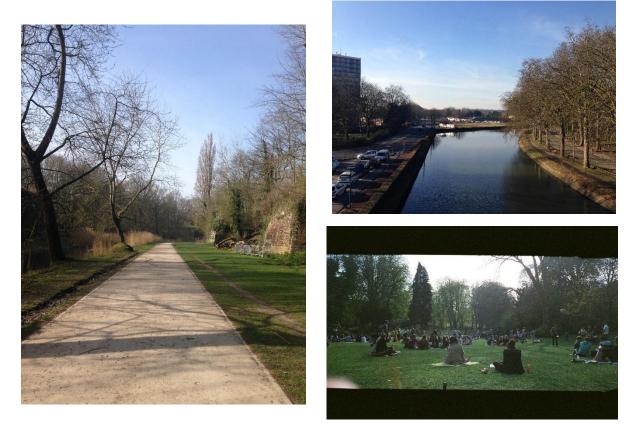

### • Citadelle

IESEG 附近的公園,是晴天時候的踏青好去處,學校的交換生們也會 相約來這邊踢足球或是野餐。天氣漸暖的下午,我都會從住的地方到 這裡慢跑,跑步的路徑繞一圈剛好是個星星的形狀,相當愜意的地 方!附近有一個小型的動物園,冬天時候不開放,可以把握暖和的時 候順道去逛逛!