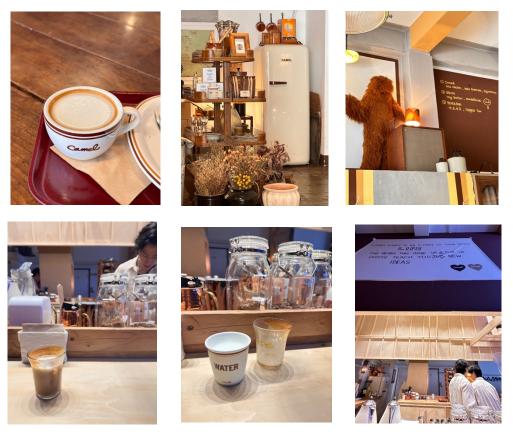

## **Camel Cafe**

- Location: Dosan, Seongsu, Cheongdam
- **Specialty:** Specialty coffee and light bites.
- Recommendation: Camel coffee