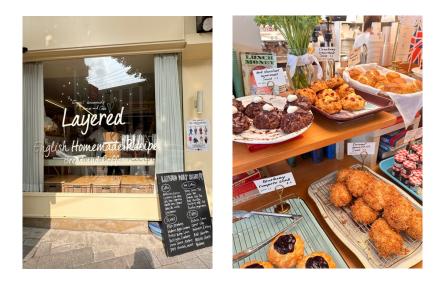

# Cafe Layered

- Location: Anguk
- **Specialty:** Delicious cakes and pastries, alongside quality coffee.
- **Recommendation:** The original scones