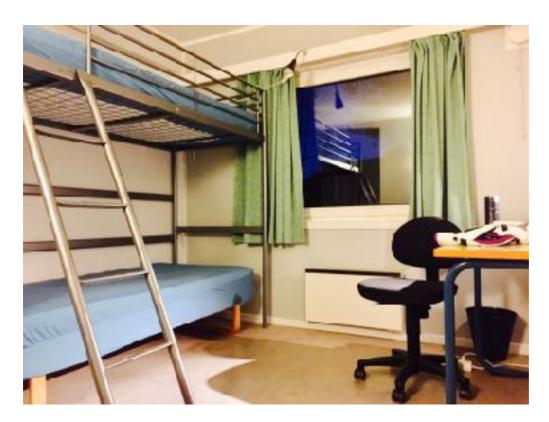

## (二) 學生資料登錄、住宿申請:

最讓我頭痛的,莫過於NHH有關帳號的任何事項;諸如選課系統之登錄密碼、信箱密碼等等。所以我已十分習慣\_\_直接寫信反應予NHH所提供用於反映問題的電子郵件信箱,最慢約莫二日內即會收到回覆。

學生資料登錄系統需要在期限內填寫個人資料,同時上傳成績單電子檔。住宿申請亦有時限限制,請特別留意。宿舍地點、房型選擇我只選了Hatleberg之套房房型;不幸的是我抽中了F棟U樓(即地下室)兩人共用一衛浴之房型,但幸運的是目前還沒有室友(祈禱中),並且F棟可擁有上下鋪可供來遊玩的朋友入宿。

假使沒有很大的意願與人共用衛浴,或許可以在申請時備註處特別指明。

**Hatleberg F Block** 

Photo by Lai Chia Chi